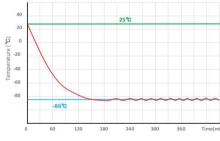

#### **AUTO-CASCADE SYSTEM**

Pull down test at ambient temp.

#### Super-cooling technology

Auto-ascade cooling system is designed with a powerful compressor which drives the unique mixed refrigerant for fast cabinet cooling down. The system is simple in construction, energy saving and easy maintenance.