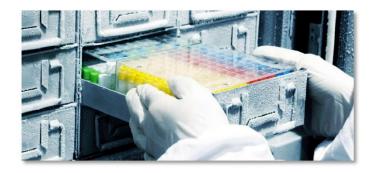

#### AUTO-CASCADE SYSTEM CHEST ULT SERIES

-86°C Chest ULT freezer is specially designed and manufactured for long term storage of various biological products, including viruses, germs, erythrocytes, leucocyte and cutis. Applications can be found in blood banks, hospitals, edipemic prevention service, and research institutes, laboratories in electronic and chemical plants and biological engineering institutes.