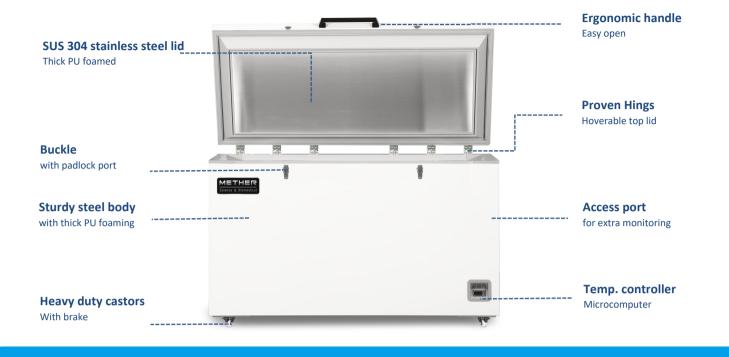

### User friendly design

The design of universal casters, selfbalancing hinge, and access port provides a worry-free user experience.Lockable buckles provides secure storage space.

## **STRUCTURE**

## **PRODUCT DETAILS**

Access port

**Optional SS racks** 

The ULT freezers are made of color

**Double-layer external condenser** 