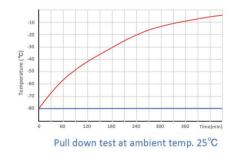

#### **AUTO-CASCADE SYSTEM**

Pull down test at ambient temp.

#### Super-cooling technology

Auto-ascade cooling system is designed with a powerful compressor which drives the unique mixed refrigerant for fast cabinet cooling down. The system is simple in construction, energy saving and easy maintenance.