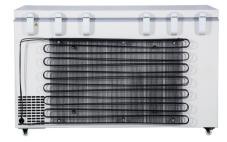

## **STRUCTURE**

## **PRODUCT DETAILS**

Access port

**Optional SS racks** 

The ULT freezers are made of color

**Double-layer external condenser** 