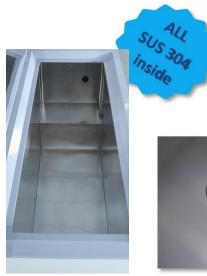

## **PRODUCT DETAILS**

Access port

**Optional SS racks** 

The ULT freezers are made of color

**Double-layer external condenser** 