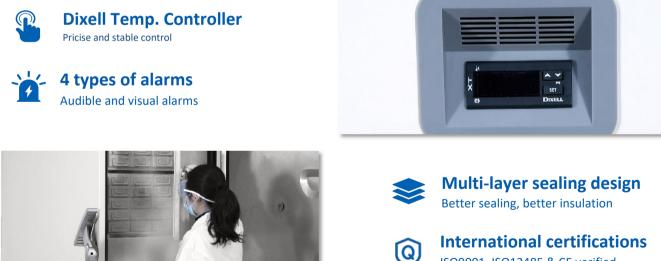

## **FEATURERS**

**Eco-friendly** CFC-free refrigerant & insulation

**Energy saving** More efficient cooling system **International certifications** ISO9001, ISO13485 & CE verified

# **SPECIFICATIONS**

| Basic                |                      | Refrigeration System    |                 | Alarms                       | Alarms |  |
|----------------------|----------------------|-------------------------|-----------------|------------------------------|--------|--|
| Cooling method       | Direct Cooling       | Refrigerant             | R4001(mxed gas) | High/low temperature         | Y      |  |
| Defrost              | Manual               | Temp. controller        | Microprocessor  | Power failure                | Y      |  |
| Temperature range    | -40°C∼ <b>-86</b> °C | System                  | Auto-cascade    | Abnormal voltage             | /      |  |
| Ambient temperature  | <b>10~32℃</b>        | Sensor                  | PTC 100         | Sensor error                 | Y      |  |
| Display              | LED digital          | Compressor brand/QTY    | SECOP/1         | Door ajar                    | /      |  |
| Access port QTY/Dia. | 1/25mm               | Capacity(L/cu.ft)       | 485/17.12       | Filter screen check          | 1      |  |
| USB Intereface       | NO                   | Insulation              | PURF            | Thermostat failure           | Y      |  |
| Remote alarm Access  | NO                   | Inner door material/QTY | 1               | Low battery                  | /      |  |
| Outside material     | Color sprayed steel  | Racks                   | 24(11x1)+6(6X1) | Condenser clean              | /      |  |
| Inside material      | SUS304               | Boxes (2 Inches)        | 300             | High ambient temperature     | 1      |  |
| Castor               | Universal            | Samples(2ml)            | 30,000          | Power failure backup (alarm) | /      |  |