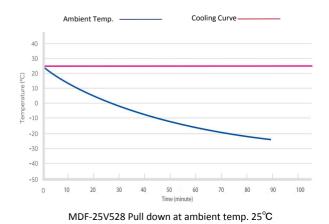

# MDF-40V358 25°C Biomedical Freezer





# **FEATURERS**



# Imported brand compressors

Double cooling system, double chamber



#### Fast pull down

Rapid cooling from +25°C to -25°C



#### **Coil evaporator**

Better performance, easy maintenance



#### **USB** interface

10-year data for downloading



#### Lockable doors

Standard locks & padlocks



## **Large LED displays**

Easy to observe and operate, built-in USB



## Precise temp. control

Temp. control accurate to 0.1°C



### 6 types of alarm

Audible and visual alarms



### Variable space

Adjustable shelves and drawers



#### **Eco-friendly**

CFC-free refrigerant and energy-saving







# **STRUCTURE**





# **PARAMETER**

|                            | nance                | Refriger           |                      |                        |         |  |
|----------------------------|----------------------|--------------------|----------------------|------------------------|---------|--|
|                            | Performance          |                    | Refrigeration System |                        | Alarms  |  |
| Temperature range -:       | 10℃~-25°C            | Compressor QTY     | 2                    | High/low temperature   | Υ       |  |
| Ambient temperature 1      | 10~32℃               | Cooling method     | Direct cooling       | Power failure          |         |  |
| Internal material S        | Sprayed steel        | Temp. controller   | M