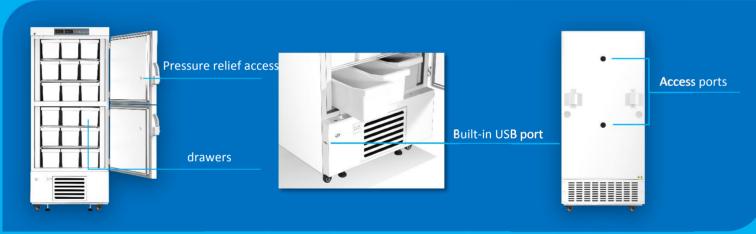

#### **USB** interface

10-year data for downloading

### Variable space

Adjustable shelves and drawers