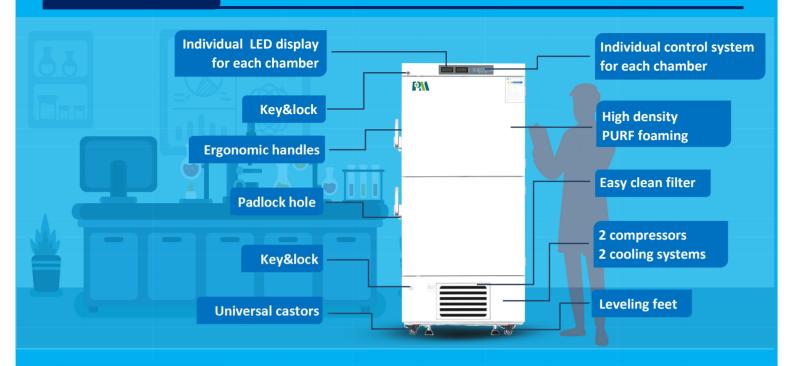

#### **USB** interface

10-year data for downloading

#### Lockable doors

Standard locks & padlocks

## **Large LED displays**

Easy to observe and operate, built-in USB

### 6 types of alarm

Audible and visual alarms

### Variable space

Adjustable shelves and drawers

#### **Eco-friendly**

CFC-free refrigerant and energy-saving