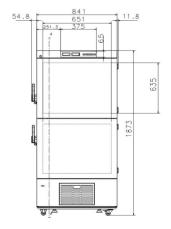

# **STRUCTURE**

# **PARAMETER**

|                            | nance                | Refriger           |                      |                        |         |  |
|----------------------------|----------------------|--------------------|----------------------|------------------------|---------|--|
|                            | Performance          |                    | Refrigeration System |                        | Alarms  |  |
| Temperature range -:       | 10℃~-25°C            | Compressor QTY     | 2                    | High/low temperature   | Υ       |  |
| Ambient temperature 1      | 10~32℃               | Cooling method     | Direct cooling       | Power failure          |         |  |
| Internal material S        | Sprayed steel        | Temp. controller   | Microprocessor       | Sensor error           |         |  |
| <b>External material</b> S | Sprayed steel        | Sensor             | NTC                  | Controller failure     |         |  |
| <b>Insulation</b> P        | PURF                 | Display            | LED Digital displays | Door ajar              | Υ       |  |
| Noise (db) 5               | 55                   | Refrigerant        | R290                 | Ambient temperature    | Υ       |  |
| Shelf (drawer ) 6          | 5 Shelves/18 drawers | Defrost            | Manual               | Controller malfunction | Υ       |  |
| Electrical Data            |                      | Dimensions         |                      | Other                  |         |  |
| Voltage frequency( 2       | 220/50Hz             | Capacity (L/cu.ft) | 528/18.64            | Remote alarm port      | Υ       |  |
| Power (W) 2                | 260W                 | Exterior           | 910*845*1875         | USB interface          |         |  |
| Current (A) 1              | 1.9A                 | Interior           | (651*631.5*635)*2    | Access port QTY/Dia.   | 2/25MM  |  |
| Power consumption 3        | 3.4kWh/24h           | Package            | 930*970*2000         | NT./GT. (kg)           | 151/184 |  |