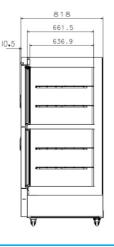

# **STRUCTURE**

# **PARAMETER**

|                            | nance                | Refriger           |                      |                        |         |  |
|----------------------------|----------------------|--------------------|----------------------|------------------------|---------|--|
|                            | Performance          |                    | Refrigeration System |                        | Alarms  |  |
| Temperature range -:       | 10℃~-25°C            | Compressor QTY     | 2                    | High/low temperature   | Υ       |  |
| Ambient temperature 1      | 10~32℃               | Cooling method     | Direct cooling       | Power failure          |         |  |
| Internal material S        | Sprayed steel        | Temp. controller   | Microprocessor       | Sensor error           |         |  |
| <b>External material</b> S | Sprayed steel        | Sensor             | NTC                  | Controller failure     |         |  |
| <b>Insulation</b> P        | PURF                 | Display            | LED Digital displays | Door ajar              | Υ       |  |
| Noise (db) 5               | 55                   | Refrigerant        | R290                 | Ambient temperature    | Υ       |  |
| Shelf (drawer ) 6          | 5 Shelves/18 drawers | Defrost            | Manual               | Controller malfunction | Υ       |  |
| Electrical Data            |                      | Dimensions         |                      | Other                  |         |  |
| Voltage frequency( 2       | 220/50Hz             | Capacity (L/cu.ft) | 528/18.64            | Remote alarm port      | Υ       |  |
| Power (W) 2                | 260W                 | Exterior           | 910*845*1875         | USB interface          |         |  |
| Current (A) 1              | 1.9A                 | Interior           | (651*631.5*635)*2    | Access port QTY/Dia.   | 2/25MM  |  |
| Power consumption 3        | 3.4kWh/24h           | Package            | 930*970*2000         | NT./GT. (kg)           | 151/184 |  |