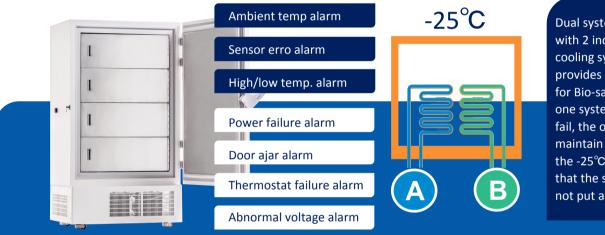

# **STRUCTURE**

Dual system is designed with 2 independent cooling systems which provides extra insurance for Bio-samples. Should one system unexpectedly fail, the other will maintain a temperature in the -25°C range ensuring that the sensitive samples not put at risk separately.