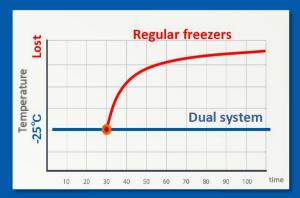

# **STRUCTURE**

Dual system is designed with 2 independent cooling systems which provides extra insurance for Bio-samples. Should one system unexpectedly fail, the other will maintain a temperature in the -25°C range ensuring that the sensitive samples not put at risk separately.