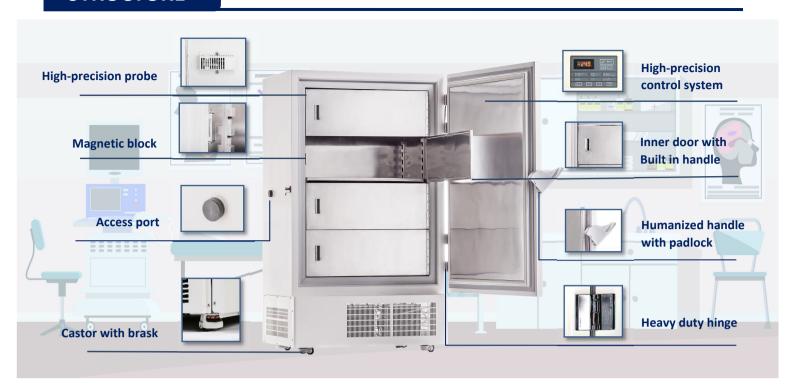

### **Coil evaporator**

Better temperature uniformity

### **Inner-door design**

4 individual inner door

# **Universal castor wheels**

Proven heavy-duty castors with brake

# **Lockable doors**

Standard locks with keys

#### **SUS 304 materials**

Antibacterial and corrosion resistant