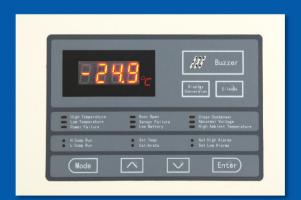

#### Precise temp. control

Temp. control accurate to 0.1°C

# 7 types of alarm

Audible and visual alarms

#### **USB** Interface

10 years data for downloading