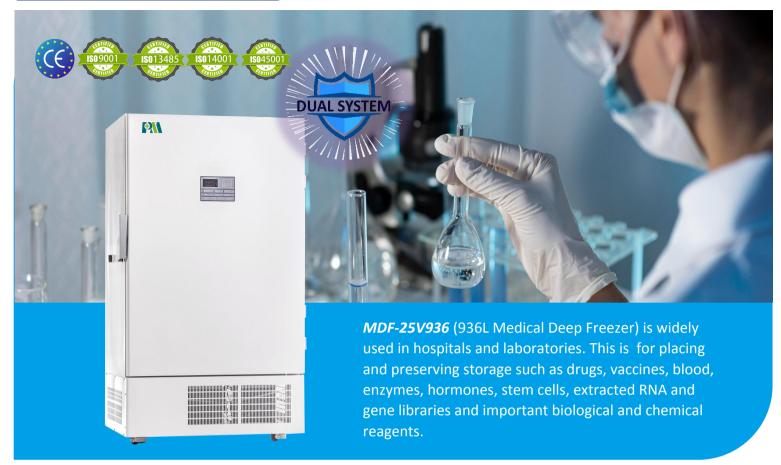

# -25°C MEDICAL DEEP FREEZER





# **FEATURERS**



# Fast pull down

Better cooling performance



### **Coil evaporator**

Better temperature uniformity



### **Inner-door design**

4 individual inner door



# **Universal castor wheels**

Proven heavy-duty castors with brake



# **Lockable doors**

Standard locks with keys



#### **SUS 304 materials**

Antibacterial and corrosion resistant



#### Precise temp. control

Temp. control accurate to 0.1°C



# 7 types of alarm

Audible and visual alarms



#### **USB** Interface

10 years data for downloading



### **Eco-friendly**

CFC-free refrigerant and energy-saving



**Dual Cooling System** 



**Full information display** 

# **STRUCTURE**





Dual system is designed with 2 independent cooling systems which provides extra insurance for Bio-samples. Should on