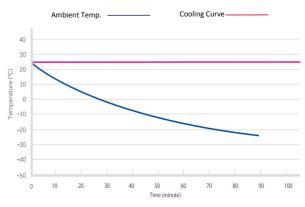

# Fast pull down

Rapid cooling from +25°C to -25°C

#### **Eco-friendly**

CFC-free refrigerant and energy-saving

MDF-25V528 Pull down at ambient temp. 25  $^{\circ}$ C