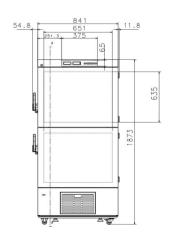

# **STRUCTURE**

# **PARAMETER**

| Performance         |                      | Refrigeration System |                      | Alarms                 |         |
|---------------------|----------------------|----------------------|----------------------|------------------------|---------|
| Temperature range   | -10℃~-25°C           | Compressor QTY       | 2                    | High/low temperature   |         |
| Ambient temperature | 10~32℃               | Cooling method       | Direct cooling       | Power failure          |         |
| Internal material   | Sprayed steel        | Temp. controller     | Microprocessor       | Sensor error           |         |
| External material   | Sprayed steel        | Sensor               | NTC                  | Controller failure     |         |
| Insulation          | PURF                 | Display              | LED Digital displays | Door ajar              | Υ       |
| Noise (db)          | 55                   | Refrigerant          | R290                 | Ambient temperature    | Υ       |
| Shelf (drawer )     | 6 Shelves/18 drawers | Defrost              | Manual               | Controller malfunction | Υ       |
| Electrical Data     |                      | Dimensions           |                      | Other                  |         |
| Voltage frequency(  | 220/50Hz             | Capacity (L/cu.ft)   | 528/18.64            | Remote alarm port      | Υ       |
| Power (W)           | 260W                 | Exterior             | 910*845*1875         | USB interface          |         |
| Current (A)         | 1.9A                 | Interior             | (651*631.5*635)*2    | Access port QTY/Dia.   | 2/25MM  |
| Power consumption   | 3.4kWh/24h           | Package              | 930*970*2000         | NT./GT. (kg)           | 151/184 |