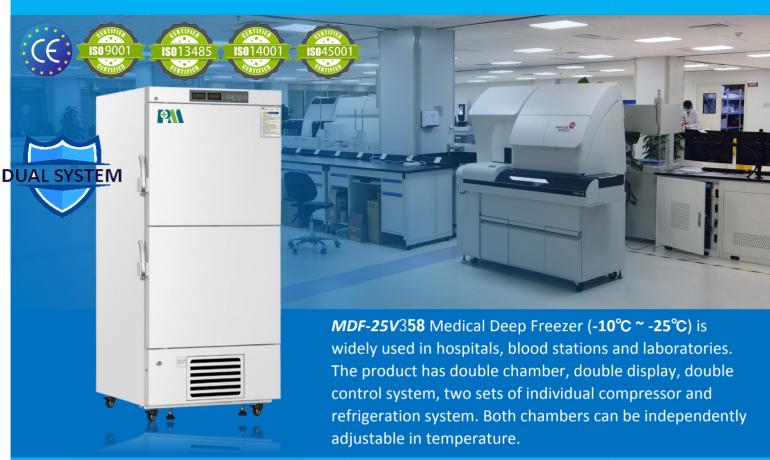

# MDF-25V358 25°C Biomedical Freezer

# Imported brand compressors

Double cooling system, double chamber