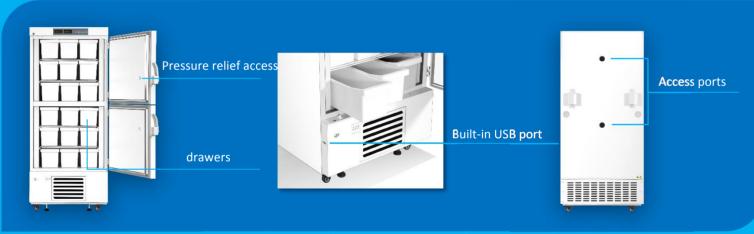

# **STRUCTURE**

### **USB** interface

10-year data for downloading

#### Variable space

Adjustable shelves and drawers