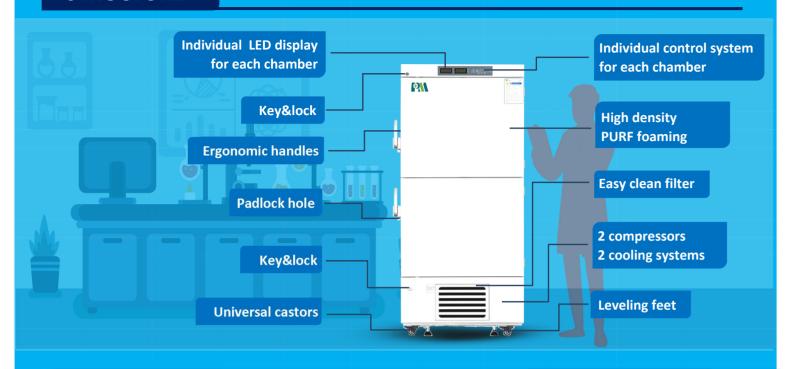

# **STRUCTURE**

### **USB** interface

10-year data for downloading

# Lockable doors

Standard locks & padlocks

# **Large LED displays**

Easy to observe and operate, built-in USB

# Precise temp. control

Temp. control accurate to 0.1°C

# 6 types of alarm

Audible and visual alarms

#### Variable space

Adjustable shelves and drawers

#### **Eco-friendly**

CFC-free refrigerant and energy-saving

MDF-25V528 Pull down at ambient temp. 25  $^{\circ}$ C