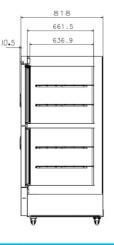

# **STRUCTURE**

# **PARAMETER**

| Performance         |                      | Refrigeration System |                      | Alarms                 |         |
|---------------------|----------------------|----------------------|----------------------|------------------------|---------|
| Temperature range   | -10℃~-25°C           | Compressor QTY       | 2                    | High/low temperature   |         |
| Ambient temperature | 10~32℃               | Cooling method       | Direct cooling       | Power failure          |         |
| Internal material   | Sprayed steel        | Temp. controller     | Microprocessor       | Sensor error           |         |
| External material   | Sprayed steel        | Sensor               | NTC                  | Controller failure     |         |
| Insulation          | PURF                 | Display              | LED Digital displays | Door ajar              | Υ       |
| Noise (db)          | 55                   | Refrigerant          | R290                 | Ambient temperature    | Υ       |
| Shelf (drawer )     | 6 Shelves/18 drawers | Defrost              | Manual               | Controller malfunction | Υ       |
| Electrical Data     |                      | Dimensions           |                      | Other                  |         |
| Voltage frequency(  | 220/50Hz             | Capacity (L/cu.ft)   | 528/18.64            | Remote alarm port      | Υ       |
| Power (W)           | 260W                 | Exterior             | 910*845*1875         | USB interface          |         |
| Current (A)         | 1.9A                 | Interior             | (651*631.5*635)*2    | Access port QTY/Dia.   | 2/25MM  |
| Power consumption   | 3.4kWh/24h           | Package              | 930*970*2000         | NT./GT. (kg)           | 151/184 |