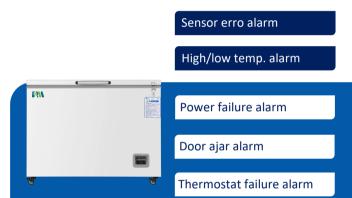

## **FEATURERS**



### Fast pull down

Better cooling performance



#### **Coil evaporator**

Better temperature uniformity



#### **Inner-door design**

4 individual inner door



#### **Universal castor wheels**

Proven heavy-duty castors with brake



#### **Lockable doors**

Standard locks with keys



MDF-25V328E Pull Down Test at Ambient



# High-quality steel materials

Antibacterial and corrosion resistant



#### Precise temp. control

Temp. control accurate to 0.1°C



### 5 types of alarm

Audible and visual alarms



#### Variable space

Height adjustable shelves



#### **Eco-friendly**

CFC-free refrigerant and energy-saving



# **STRUCTURE**







Coil evaporator cooling system makes the chamber temperature more uniform.
The 4 independent inner doors give the cabinet better insulation performance and are more convenient to use.

# **PARAMETER**

| Performance              |                         | Refrigeration System     |                    | Alarms               |                    |
|--------------------------|-------------------------|--------------------------|--------------------|----------------------|--------------------|
| Cooling method           | Direct Cooling          | Refrigerant              | R134a              | High/low temperature | Υ                  |
| Defrost                  | Manual                  | Temp. controller         | Microprocessor     | Power failure        | Υ                  |
| Shel