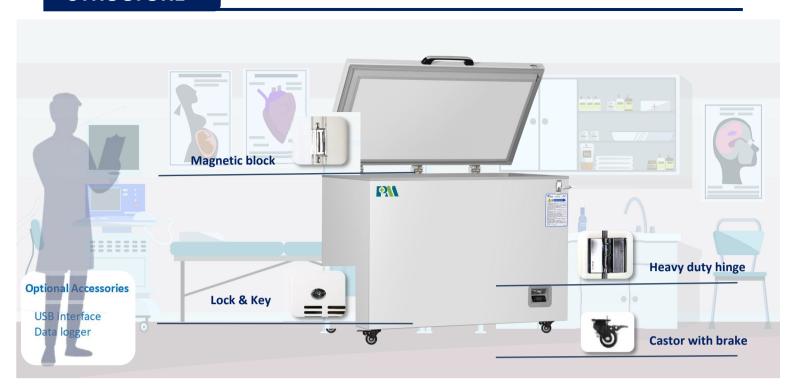

#### **Inner-door design**

4 individual inner door

#### **Universal castor wheels**

Proven heavy-duty castors with brake

#### **Lockable doors**

Standard locks with keys

MDF-25V328E Pull Down Test at Ambient

# **STRUCTURE**

Coil evaporator cooling system makes the chamber temperature more uniform.
The 4 independent inner doors give the cabinet better insulation performance and are more convenient to use.