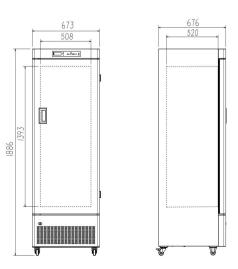

# **PARAMETER**

| Performance              |                         | Refrigeration System     |                    | Alarms               |                    |
|--------------------------|-------------------------|--------------------------|--------------------|----------------------|--------------------|
| Cooling method           | Direct Cooling          | Refrigerant              | R134a              | High/low temperature | Υ                  |
| Defrost                  | Manual                  | Temp. controller         | Microprocessor     | Power failure        | Υ                  |
| Shelf/drawer             | /                       | Sensor                   | NTC                | Sensor error         | Υ                  |
| Temperature range        | F:-10°C~-25°C R:2°C~8°C | Display                  | Digital display    | Controller failure   | Υ                  |
| Ambient temperature      | 10~32℃                  | External material        | SPCC sprayed steel | Door ajar            | Υ                  |
| Noise (db)               | 52                      | Compressor QTY           | 1                  | Power failure backup | 8 hours            |
| Electrical Data          |                         | Dimensions               |                    | Other                |                    |
| Voltage frequency( V/Hz) | 220V 50Hz               | Package size(W*D*H)(mm)  | 1223*777*1005      | Inner door Qty       | 5                  |
| Power (W)                | 128W                    | Capacity (L/cu.ft)       | 305L               | Remote alarm port    | Optional           |
| Current (A)              | 2.37A                   | Exterior size(W*D*H)(mm) | 1140*742*883       | Access port QTY/Dia. | 1/25mm             |
| Power consumption        | 1.5kWh/24h              | Interior size(W*D*H)(mm) | 1000*520*665       | Internal material    | SPCC sprayed steel |