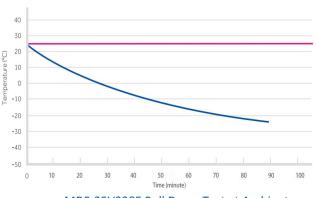

### Fast pull down

Better cooling performance

#### **Lockable doors**

Standard locks with keys

MDF-25V328E Pull Down Test at Ambient