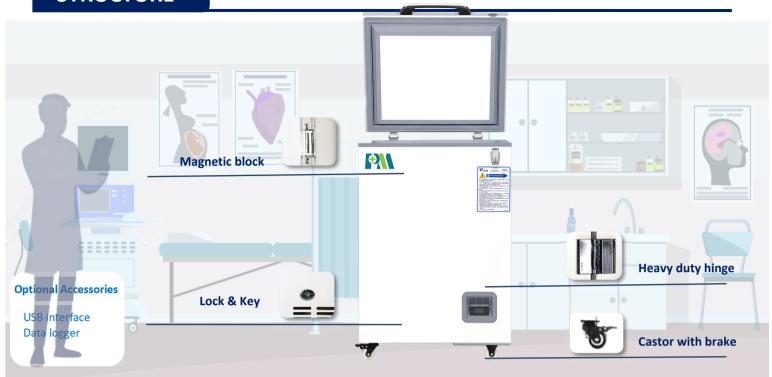

### **Universal castor wheels**

Proven heavy-duty castors with brake

#### **Lockable doors**

Standard locks with keys

MDF-25V328E Pull Down Test at Ambient

# **STRUCTURE**

Coil evaporator cooling system makes the chamber temperature more uniform.
The 4 independent inner doors give the cabinet better insulation performance and are more convenient to use.