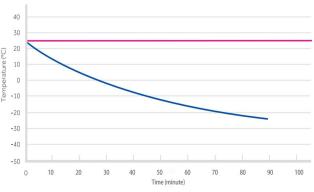

#### **Lockable doors**

Standard locks with keys

MDF-25V328E Pull Down Test at Ambient