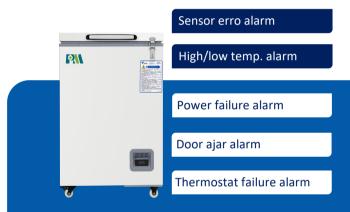

### 5 types of alarm

Audible and visual alarms

# **PARAMETER**

| Performance              |                | Refrigeration System     |                    | Alarms               |          |
|--------------------------|----------------|--------------------------|--------------------|----------------------|----------|
| Cooling method           | Direct Cooling | Refrigerant              | HC-R290            | High/low temperature | Υ        |
| Defrost                  | Manual         | Temp. controller         | Microprocessor     | Power failure        | Υ        |
| Shelf/drawer             | 1              | Sensor                   | NTC                | Sensor error         | Υ        |
| Temperature range        | -10~-25        | Display                  | Digital display    | Controller failure   | Υ        |
| Ambient temperature      | 10~32°C        | External material        | SPCC sprayed steel | Door ajar            | Υ        |
| Noise (db)               | 46             | Compressor QTY           | 1                  | Power failure backup | 8 hours  |
| Electrical Data          |                | Dimensions               |                    | Other                |          |
| Voltage frequency( V/Hz) | 220V 50Hz      | Package size(W*D*H)(mm)  | 675*625*1000       | Inner door Qty       | 5        |
| Power (W)                | 170W           | Capacity (L/cu.ft)       | 100/3.7            | Remote alarm port    | Optional |
| Current (A)              | 1.5A           | Exterior size(W*D*H)(mm) | 621*588*883        | Access port QTY/Dia. | 1/25mm   |