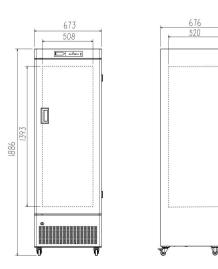

# **PARAMETER**

| Performance              |                | Refrigeration System     |                    | Alarms               |          |
|--------------------------|----------------|--------------------------|--------------------|----------------------|----------|
| Cooling method           | Direct Cooling | Refrigerant              | HC-R290            | High/low temperature | Υ        |
| Defrost                  | Manual         | Temp. controller         | Microprocessor     | Power failure        | Υ        |
| Shelf/drawer             | 1              | Sensor                   | NTC                | Sensor error         | Υ        |
| Temperature range        | -10~-25        | Display                  | Digital display    | Controller failure   | Υ        |
| Ambient temperature      | 10~32°C        | External material        | SPCC sprayed steel | Door ajar            | Υ        |
| Noise (db)               | 46             | Compressor QTY           | 1                  | Power failure backup | 8 hours  |
| Electrical Data          |                | Dimensions               |                    | Other                |          |
| Voltage frequency( V/Hz) | 220V 50Hz      | Package size(W*D*H)(mm)  | 675*625*1000       | Inner door Qty       | 5        |
| Power (W)                | 170W           | Capacity (L/cu.ft)       | 100/3.7            | Remote alarm port    | Optional |
| Current (A)              | 1.5A           | Exterior size(W*D*H)(mm) | 621*588*883        | Access port QTY/Dia. | 1/25mm   |

480\*380\*665

Interior size(W\*D\*H)(mm)

Internal material

1.59kWh/24h

SPCC sprayed steel

Power consumption